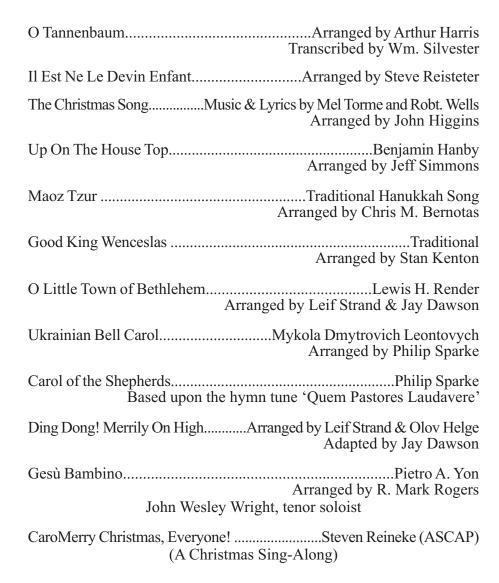

# Department of Music, Theatre and Dance Fulton School of Liberal Arts



Tuesday, December 5, 2017 Holloway Hall Auditorium 7:30 p.m.





# **PROGRAM**





# **MUSICIANS**

# FLUTE

Jennifer Ports Taylor Meyr Cassidy White Alexis Planner Jennifer Martin

# **OBOE**

Emma DePanise Emma Tarnosky

# **BASSOON**

Ken Farley

# **CLARINET**

Caitlin Hetland Daniel Hunsicker Courtney Williams Mary Lee Winters

# **BASS CLARINET**

Hannah Pennisi Christine Kirk

# **ALTO SAX**

Elijah Fallon Brice Sanborn Abbie Boltz

# TENOR SAX

Andrew Pogan

# **BARITONE SAX**

Louie Bellucci II

# **TRUMPET**

Bill Kraus
Ray Kimball
Glenn Luedtke
Jill Leisten
Samantha Eichhorn
Tommy Murtaugh
William Coleman III

### FRENCH HORN

Ken Dasher Stephanie Cyran Jill Mears

### **TROMBONE**

Ryan Shannahan Timothy Williams Laura LeBlanc

### **EUPHONIUM**

Chris Knier

### TUBA

Matt Barbely Rachel Estes Jamie Taylor

# **PERCUSSION**

Josh Holland
Lauren Hetland
J