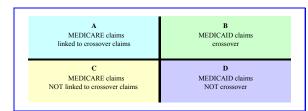

## **The Hilltop Crossover Framework**

The term "crossover" refers to Medicaid claims for the portion of Medicare payments that state Medicaid programs cover on behalf of duals. Crossover payments reflect Medicare deductibles and co-payments.

The Hilltop framework is based on a two-by-two format to array summary data from claims by category of service to highlight the relationships between government programs and service use. As illustrated here, Medicare and Medicaid service use and costs are summarized to the left and right, respectively.

- · Section A reflects Medicare activity that can be directly linked to Medicaid crossover claims.
- Section B reflects Medicaid crossover claims and costs that cover Medicare deductibles and copayments. Crossover claims for which no specific Medicare claim can be found are also shown here.
- · Section C shows Medicare activity that is not reflected in Medicaid claims.
- Section D shows services and costs that are covered as direct Medicaid benefits, and not otherwise associated with Medicare payments. These are services that are only covered as a Medicaid benefit (such as long-term custodial care) as well as hospital costs incurred once the Medicare benefit is exhausted.