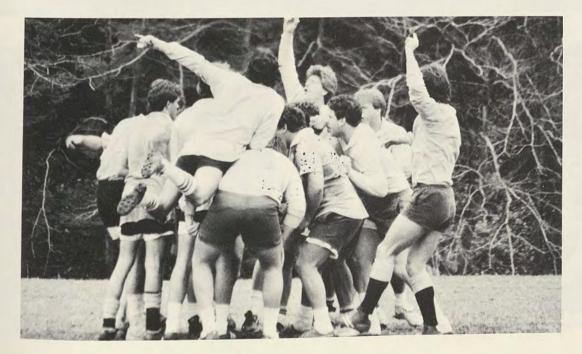

Rugby is one of the most popular sports at Frostburg. The atmosphere that the fans are within is tremely carefree. Saturdays are set aside for not only the games themselves, but the partying before, ing, and after as well. There is no doubt that Frostburg's Rugby Club throws the wildest parties.