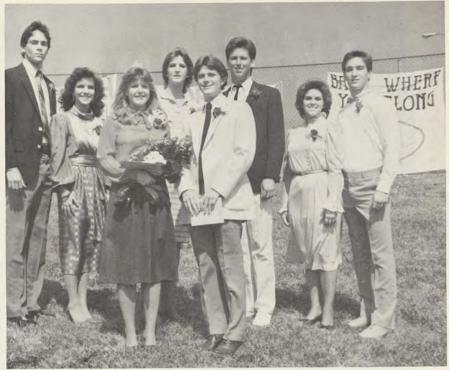

#### Homecoming Court

TM & © 1985 United Artists Corporation

Photo by Limbaugh

In Truck: Eric Attia, Lynda Kepley, Pete Meoli Above: Tony McAuliffe, John Wheatly, Jeff Spanner Below: Chris Sprague, Lisa Hawland, Bernie Magill, Ron Ailey, Tally Magill, Chuck Cluster, Gail Parris, Mike Allen