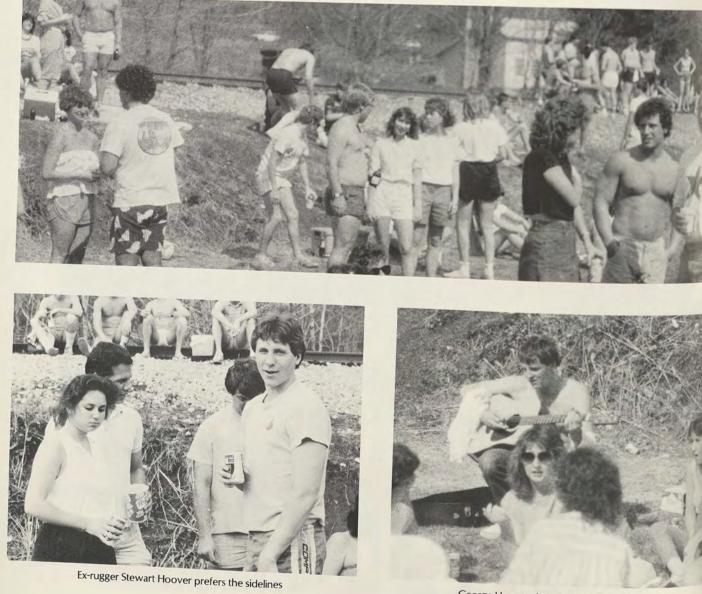

### **Tap Room**

The Tap Room is most famous for the Rugby Club hashes. But, Tuesday nights and bargain beers go hand in hand at the Tap Room.

#### **Republican Club**

Diamond's Lounge, better known as "Repub. Club" is for those who like to boogie, play pool or simply drink.

Nancy Blake and Dawn Northcutt

Stephanie Jules - ready to go sailing???

Tally Magill, Patty Magno, Julie Fowler, Nora Kelly

Linda Mead getting "bent" at a Rugby game

Stewart Hoover seriously reading Shakespeare

John Fickle and Kathy Sams at the boxer short and bow tie party

Tyler Brandt at good ol' Highway