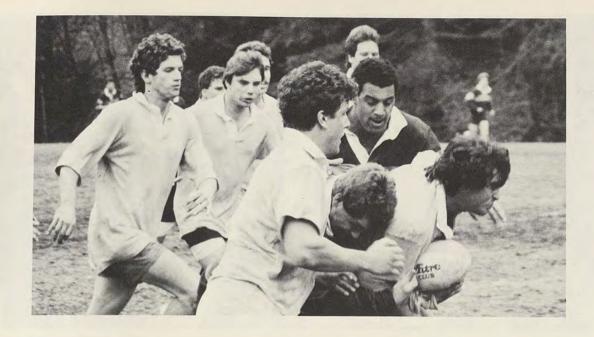

Rugby is one of the most popular sports at Frostburg. The atmosphere that the fans are within is tremely carefree. Saturdays are set aside for not only the games themselves, but the partying before, ing, and after as well. There is no doubt that Frostburg's Rugby Club throws the wildest parties.

1st Row: John Fickle, Mike Bridgeham, Brent Andrews, Larry Genovere, Tim Martin, Paul Gerrity, Mark Cohen, Tim Ellis, Jeff Hottle, Doug Ilig, Kenny Cassidy, Jeff Buchek, Mike Allen, 2nd Row: Tim Baker, Chris Yarrington, Dan Daws, Keith Morton, John Wheatley, Tim Myers, Cluster, Elmer Black, Gork 3rd Row: Fred Stutz, Fred Dutcher, Mike Dehaven, Pat Shay, Tim Welsh, Mark Lewis, Paul Fulmer, Dave Reynolds, Chip Hayden, Matt Whitney, Dave Johnstone, Carl Geppert, Stu Darley, Homer Stutz