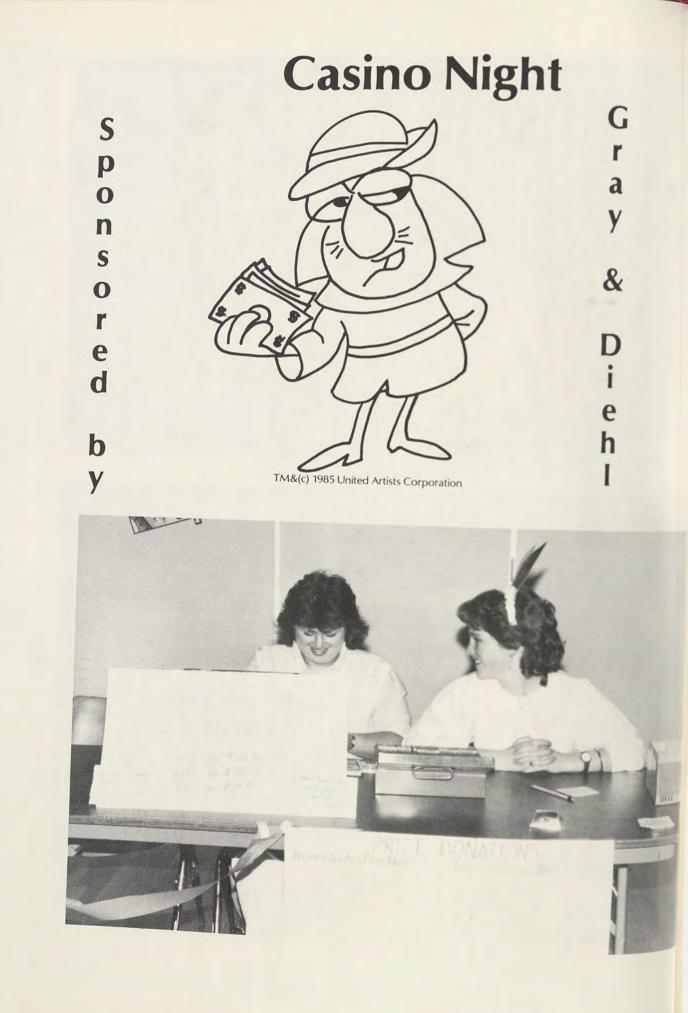

#### **United Cerebral Palsy Carnival**

The UCP Carnival was comprised of many clubs and organizations raising money to benefit United Cerebral Palsy. The stands ranged from kissing boothe to pie-in-the-face stands.