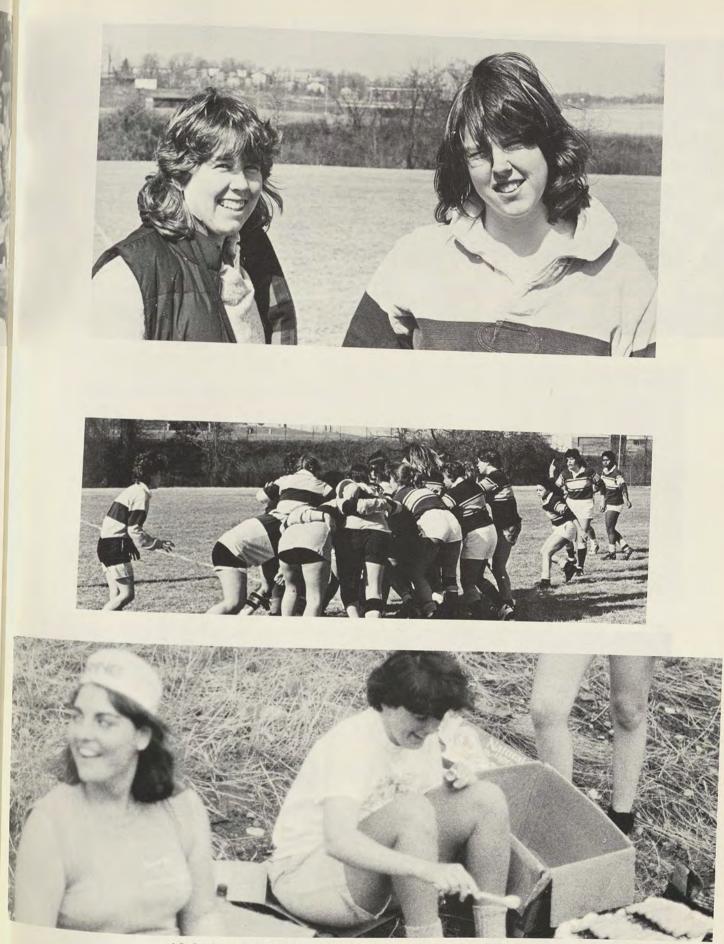

Rugby is one of the most popular sports at Frostburg. The atmosphere that the fans are within is tremely carefree. Saturdays are set aside for not only the games themselves, but the partying before, ing, and after as well. There is no doubt that Frostburg's Rugby Club throws the wildest parties.

1st Row: Tally Magill, Michelle Price, Sue Clair, Christine Barley, Monica Prencipe, Joanne Yorio, Nora Kelly, Theresa Pease, 2nd Row: Laurie Butcher, Patty Magno, Julie Albrooks, Julie Fowler, Susan Krizmanich, Susan Behrens, Chris Sprague, Sandy Bodmer, Carla

nin is ore,

Lisa Ellis demonstrates "down the hatch" which is perhaps Rugby's underlying purpose?

Rugby wins #1 float at Homecoming Parade

A DEAL

Julie Fowler and Nora Kelly selling hot dogs to help support Rugby's activities.