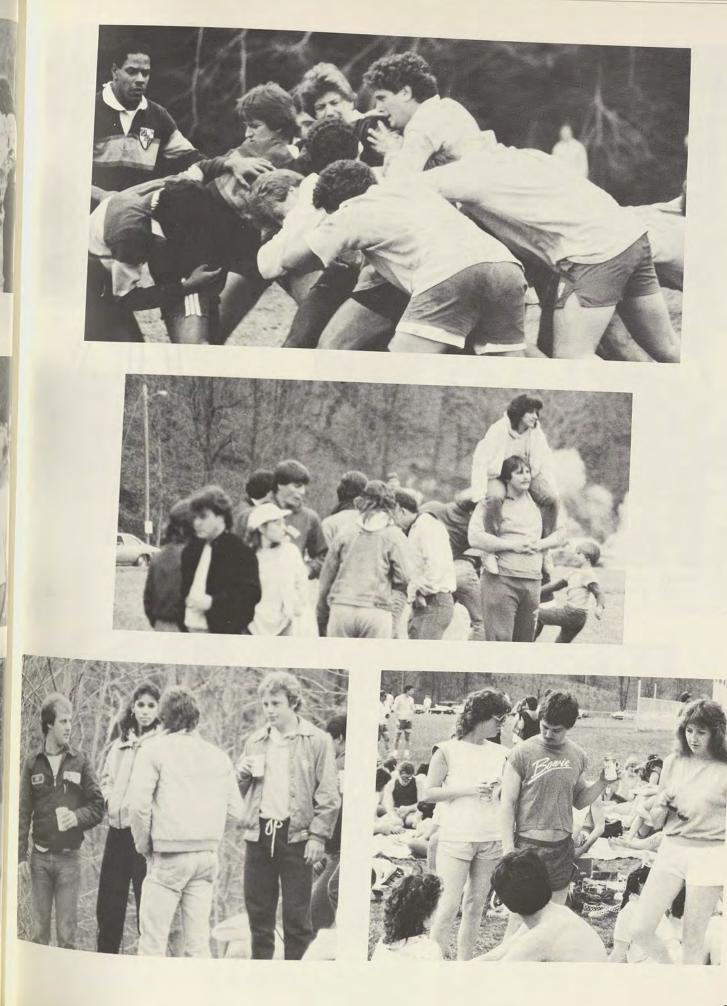

Rugby is one of the most popular sports at Frostburg. The atmosphere that the fans are within is tremely carefree. Saturdays are set aside for not only the games themselves, but the partying before, ing, and after as well. There is no doubt that Frostburg's Rugby Club throws the wildest parties.

1st Row: Tally Magill, Michelle Price, Sue Clair, Christine Barley, Monica Prencipe, Joanne Yorio, Nora Kelly, Theresa Pease, 2nd Row: Laurie Butcher, Patty Magno, Julie Albrooks, Julie Fowler, Susan Krizmanich, Susan Behrens, Chris Sprague, Sandy Bodmer, Carla

nin is ore,

Lisa Ellis demonstrates "down the hatch" which is perhaps Rugby's underlying purpose?

Rugby wins #1 float at Homecoming Parade

A DEAL

Julie Fowler and Nora Kelly selling hot dogs to help support Rugby's activities.

1st Row: John Fickle, Mike Bridgeham, Brent Andrews, Larry Genovere, Tim Martin, Paul Gerrity, Mark Cohen, Tim Ellis, Jeff Hottle, Doug Ilig, Kenny Cassidy, Jeff Buchek, Mike Allen, 2nd Row: Tim Baker, Chris Yarrington, Dan Daws, Keith Morton, John Wheatley, Tim Myers, Cluster, Elmer Black, Gork 3rd Row: Fred Stutz, Fred Dutcher, Mike Dehaven, Pat Shay, Tim Welsh, Mark Lewis, Paul Fulmer, Dave Reynolds, Chip Hayden, Matt Whitney, Dave Johnstone, Carl Geppert, Stu Darley, Homer Stutz