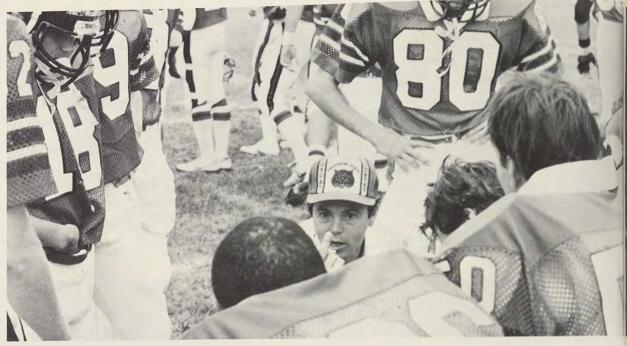

All ears to Coach Dean Peterson

The Bobcats celebrate the Homecoming Parade

The Frostburg State College football team under the guidance of Coach Dean Peterson had a winning season in 1984. Dominating the offensive strategy of Bobcats was the passing game. Quarterback Jobie Waldt and his favorite wide receiver Bill Bagley terrorized opposing defenses. Waldt broke the FSC record for the most comletions in a game with 25. In the same game, Bagley broke the FSC record for most yards receiving in a game with 195. Waldt and Bagley, along with five other FSC players, were named to the All-State First Team. Many fine players will be returning to form a sturdy base upon which Coach Peterson can mold a team for the 1985 season. It will, however, be a tough job to replace the skill and talent that is leaving with the players that are graduating. The 1985 season promises to be challenging with ten scheduled games, six of which will be on the road.