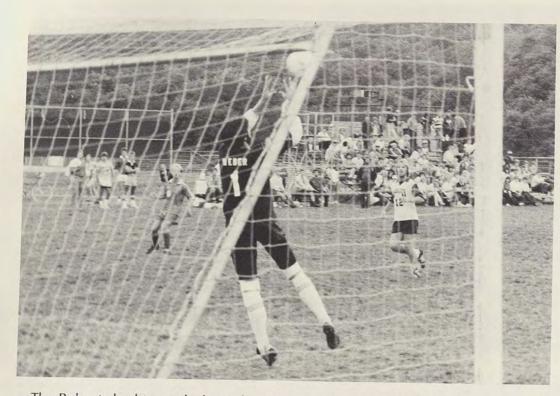

## S O C C e r

1st Row: Patrick Weixel, Scott Morral, Benny Ilkhanoff, Thomas Cordts, Bill D'Aquino, Dave Cottrill, Mike Lemon, 2nd: Terry ( ran, Pete Poholsky, Robbie Fettus, Rick Trommer, John Jurek, Greg Rinker, Reza Zolfagharian, Brian Quartucci, 3rd: Al Starle Mike Goodfellow, Greg Blair, Mark Stewart, Robbie Collette, Tony Chase, Howard Sengstack, Ralph Dostal, Head Coach: J Kutler, Asst. Coach Jay Hegeman, Tom Nachtergaele, Lawrence Sagel

The Bobcats had to settle for a dismal 4-11-1 record. Despite their poor record, FSC did manage to pull off three big upsets. They knocked off highly-rated Slippery Rock, and they also defeated a tough Salisbury State team on the road. In addition the team tied Carnegie-Mellon which had an excellent season.

One bright spot for the Bobcats in '84 was the play of junior Tony Chase. He was the main man for the FSC offense as he scored seven goals. Junior college transfer John Jurek was the team's second leading scorer with five goals and one assist.

Coach Kutler summed up the season: "Even though we were not successful as far as wins and losses are concerned, we achieved a measure of success because of our attitude. It was outstanding all year."

The Bobcat Harriers won first place titles in the Glenville State and West Virginia State Invitationals, and won a second place in the NCAA Division II Mideast Regional and a 15th place in the Division II National Championships.