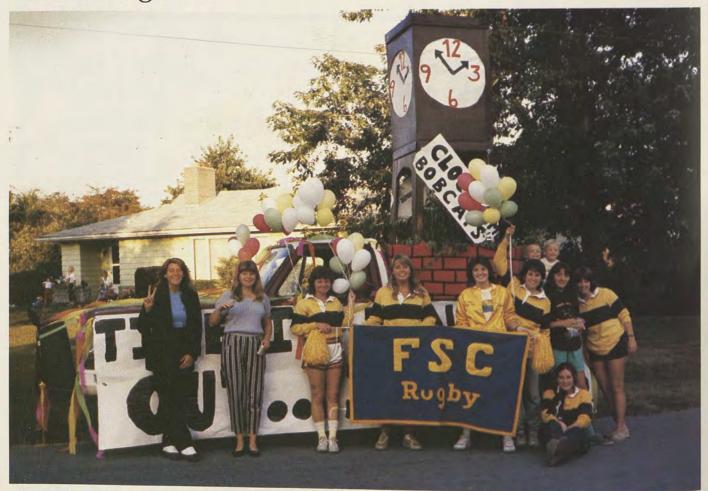

In the Homecoming Parade of 1984, Frostburg's Women's Rugby Club won the award for the most outstanding float.

Left to Right: Lisa Ellis, Julie Meeker, Candy Metz, Tally Magill, Melissa Stitz, Julie Frustace, Rachal McCormick, Michele Price, Teresa Pease. Above: Shanna and Jessie Metz