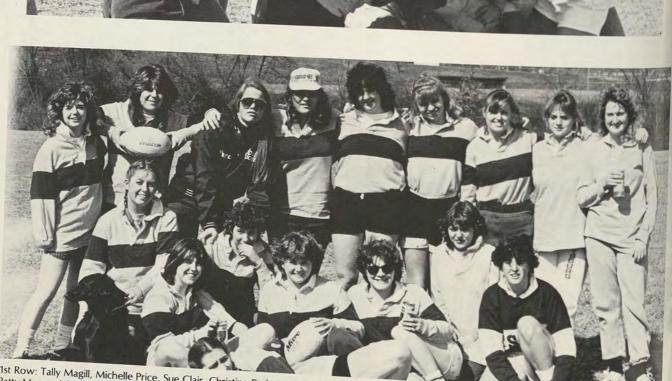

1st Row: Tally Magill, Michelle Price, Sue Clair, Christine Barley, Monica Prencipe, Joanne Yorio, Nora Kelly, Theresa Pease, 2nd Row: Laurie Butcher, Patty Magno, Julie Albrooks, Julie Fowler, Susan Krizmanich, Susan Behrens, Chris Sprague, Sandy Bodmer, Carla