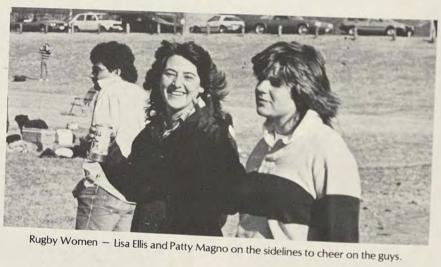

nin is ore,

Lisa Ellis demonstrates "down the hatch" which is perhaps Rugby's underlying purpose?

Rugby wins #1 float at Homecoming Parade

A DEAL

Julie Fowler and Nora Kelly selling hot dogs to help support Rugby's activities.