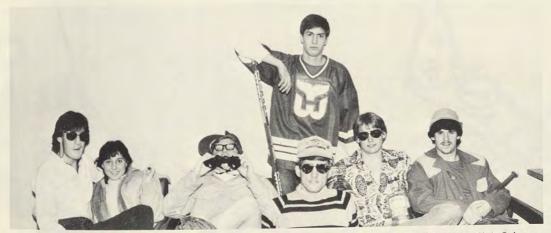

Tally Magill, Patty Magno, Julie Fowler, Nora Kelly

Linda Mead getting "bent" at a Rugby game

Stewart Hoover seriously reading Shakespeare

John Fickle and Kathy Sams at the boxer short and bow tie party

Tyler Brandt at good ol' Highway

Lisa Meadows and Kim Kirkman checking out a unicorn mirror

Chris Yarrington in the midst of a daydream

Chris Lee (Cowboy hat), Michelle Price, Pricilla Loux, Julie Fowler, Patty Magno, Susie Barons, Monica, Jane, Kelly Welsh, Marc Cohen