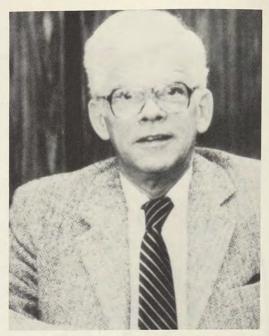

Ron Haberberger

A d m . n . S t r a t i 0

Nelson P. Guild President

#### TM & (c) 1985 United Artists Corporation

Dr. Nelson P. Guild, in a way, graduated from Frostburg like the rest of the class of 1985. He has served as president at Frostburg for the past 16 years. During those sixteen years not only has the enrollment doubled, but the facilities as well.