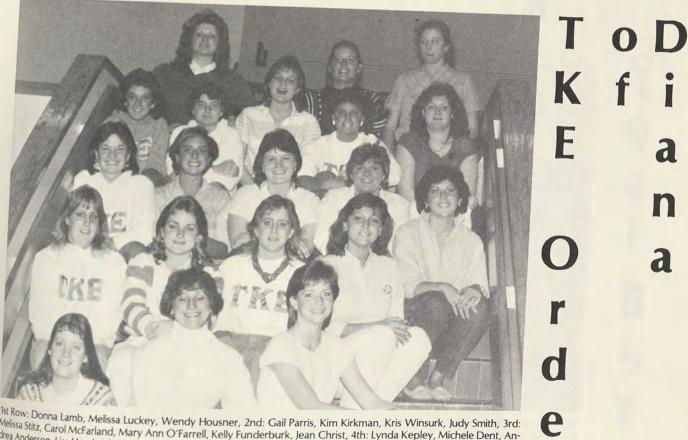

1st Row: Donna Lamb, Melissa Luckey, Wendy Housner, 2nd: Gail Parris, Kim Kirkman, Kris Winsurk, Judy Smith, 3rd: Melissa Stitz, Carol McFarland, Mary Ann O'Farrell, Kelly Funderburk, Jean Christ, 4th: Lynda Kepley, Michele Dent, An-drea Anderson, Lisa Howland, Marge Clift, 5th: Debbie Ransdell, Tally Magill, Denise Bergeron