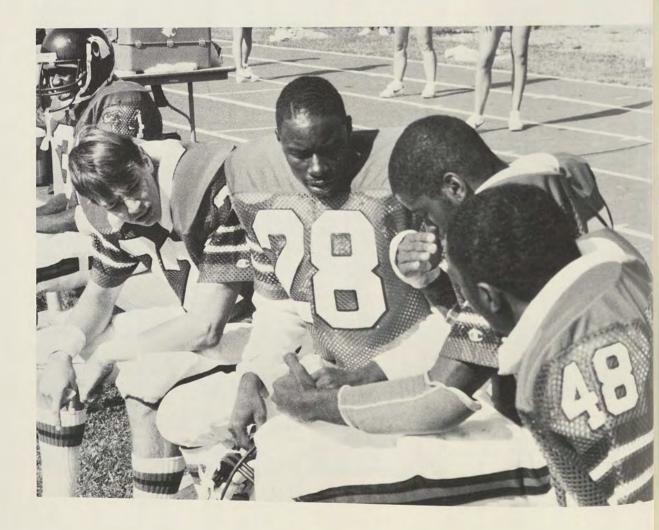

Quarterback Jobie Waldt in touch with announcers

Blank, S. Hackal, P. Casey, T. Walker, F. Mooney, C. Ruschaupt, R. Betancourt, T. S. McElfish, J. Ulshafer, M. Chavers, R. R. Burton, M. Hohler, 7th Row: R. Rogers, K. Lincoln, Asst. Coach O. Lewis, Head Coach D.

All ears to Coach Dean Peterson

The Bobcats celebrate the Homecoming Parade

The Frostburg State College football team under the guidance of Coach Dean Peterson had a winning season in 1984. Dominating the offensive strategy of Bobcats was the passing game. Quarterback Jobie Waldt and his favorite wide receiver Bill Bagley terrorized opposing defenses. Waldt broke the FSC record for the most comletions in a game with 25. In the same game, Bagley broke the FSC record for most yards receiving in a game with 195. Waldt and Bagley, along with five other FSC players, were named to the All-State First Team. Many fine players will be returning to form a sturdy base upon which Coach Peterson can mold a team for the 1985 season. It will, however, be a tough job to replace the skill and talent that is leaving with the players that are graduating. The 1985 season promises to be challenging with ten scheduled games, six of which will be on the road.