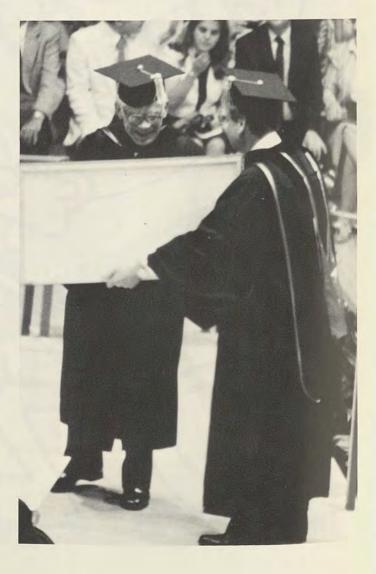

Ron Haberberger

A d m . n . S t r a t i 0

Nelson P. Guild President

#### TM & (c) 1985 United Artists Corporation

Dr. Nelson P. Guild, in a way, graduated from Frostburg like the rest of the class of 1985. He has served as president at Frostburg for the past 16 years. During those sixteen years not only has the enrollment doubled, but the facilities as well.