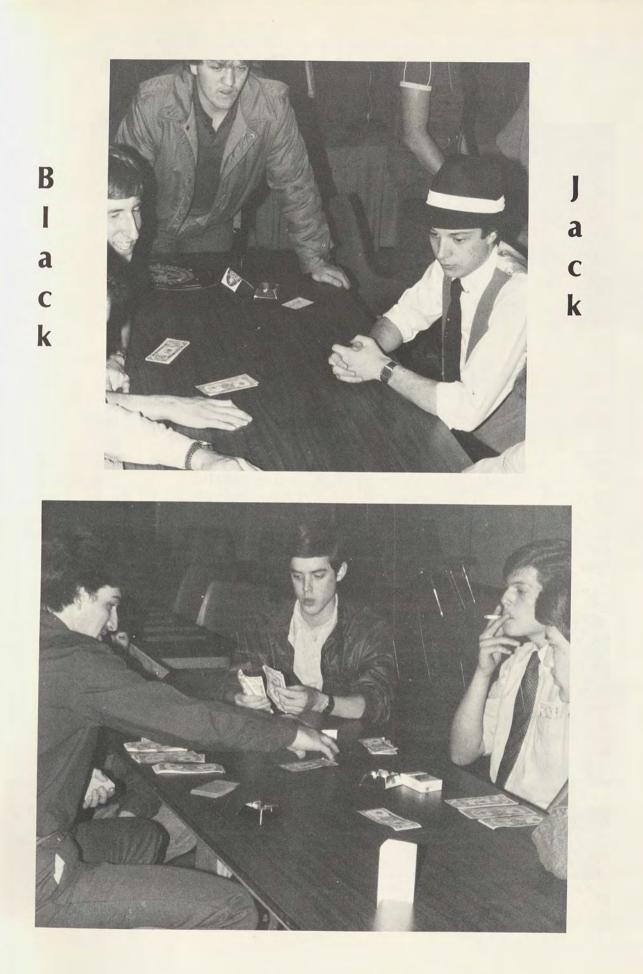

#### **United Cerebral Palsy Carnival**

The UCP Carnival was comprised of many clubs and organizations raising money to benefit United Cerebral Palsy. The stands ranged from kissing boothe to pie-in-the-face stands.