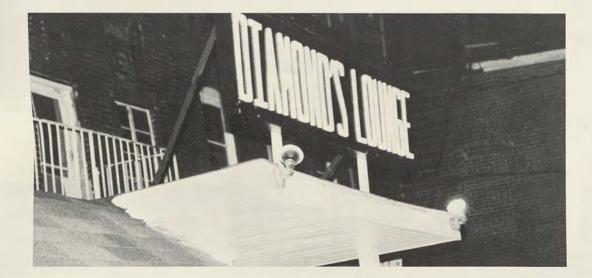

#### **Republican Club**

Diamond's Lounge, better known as "Repub. Club" is for those who like to boogie, play pool or simply drink.

Nancy Blake and Dawn Northcutt

Stephanie Jules - ready to go sailing???