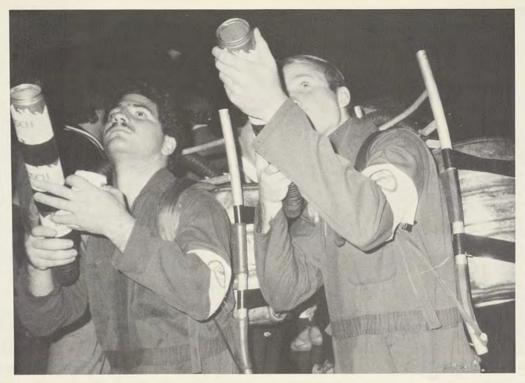

Clouseau in search of a job!

TM&(c) 1985 United Artists Corporation

Ron Phillips – Alumnus 1980

TM&(c) 1985 United Artists Corporation

on Main Street

TM&(c) 1985 United Artists Corporation

The TKE Fraternity conducted a Gong Show at the Armory. The underlying goal was to collect food cans and money to support underprivileged groups. The Gong Show proved to be a success by raising \$300 for the Frostburg Light Fund (for Christmas lights throughout the town). Two hundred cans were donated to Heinman, Pennsylvania flood victims. In addition, two hundred cans were donated to the local Frostburg and Cumberland poor.

The judges are seen below: Todd Shank, John Deutchki, Rick Divita

Pete Erwig playing the guitar

Dan Donnelly, Larry Geneviere, Mike Allen Cra

Crazy Scott Paddock - the announcer

Rugby Girls unidentifiable!