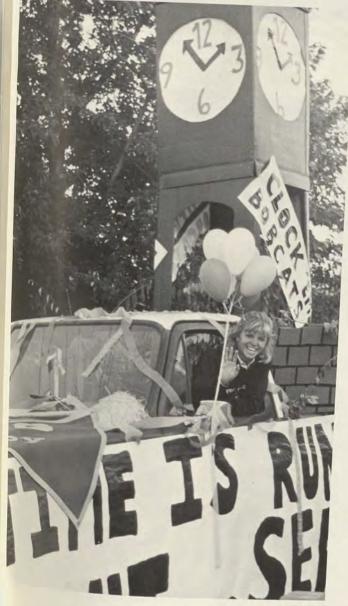

#### There's Something About Our Spirit at Homecoming

Homecoming is the time of the year when alumni look forward to coming back to reminisce about college days. We all look forward to giving alumni a warm welcome back to Frostburg. The class of 1964 celebrated their 20th reunion.

In the Homecoming Parade of 1984, Frostburg's Women's Rugby Club won the award for the most outstanding float.

Left to Right: Lisa Ellis, Julie Meeker, Candy Metz, Tally Magill, Melissa Stitz, Julie Frustace, Rachal McCormick, Michele Price, Teresa Pease. Above: Shanna and Jessie Metz