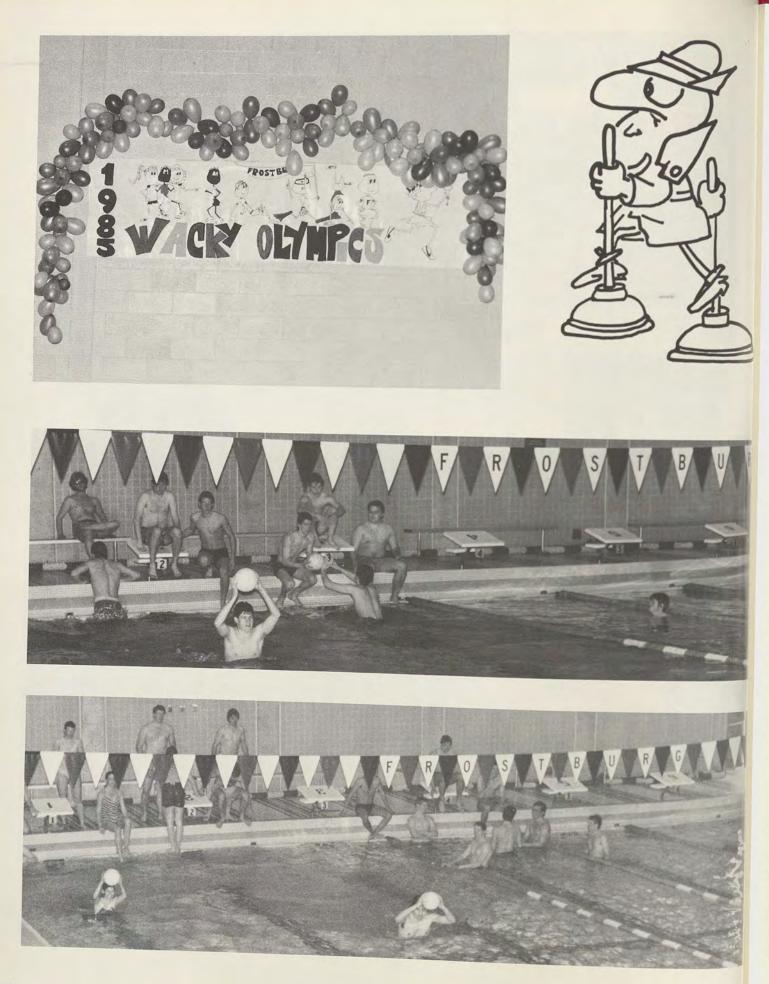

#### **United Cerebral Palsy Carnival**

The UCP Carnival was comprised of many clubs and organizations raising money to benefit United Cerebral Palsy. The stands ranged from kissing boothe to pie-in-the-face stands.

In between classes and other activities, Frostburg students, following the trend of the 80's, try to get or stay in shape. At Frostburg, there are many options available which include swimming, lifting weights, racquetball, squash, tennis, softball, basketball, etc.