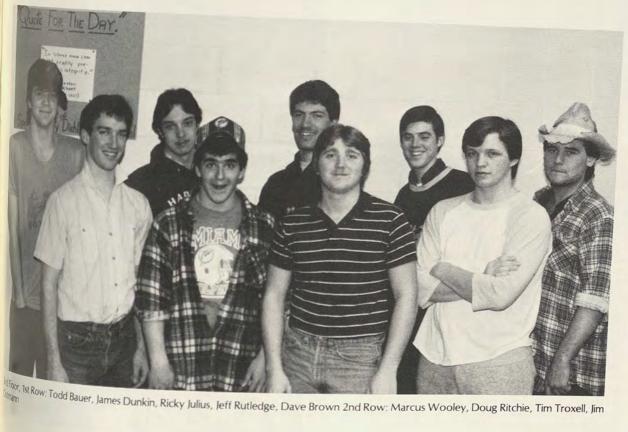

#### **Roommate Game**

Winners of the Roommate Game: Rob Castro and Brian Kanyan

1st place — Rob Castro and Brian Kanyan 2nd place — Stacey Kimaman and Macella Thompson 3rd place — Phyllis Bowman and Carlette Makle 4th place — Jeff Rutledge and Doug Hillsbeck