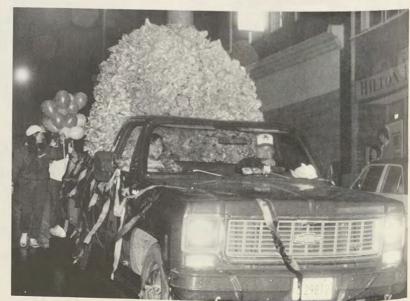

In the Homecoming Parade of 1984, Frostburg's Women's Rugby Club won the award for the most outstanding float.

Left to Right: Lisa Ellis, Julie Meeker, Candy Metz, Tally Magill, Melissa Stitz, Julie Frustace, Rachal McCormick, Michele Price, Teresa Pease. Above: Shanna and Jessie Metz