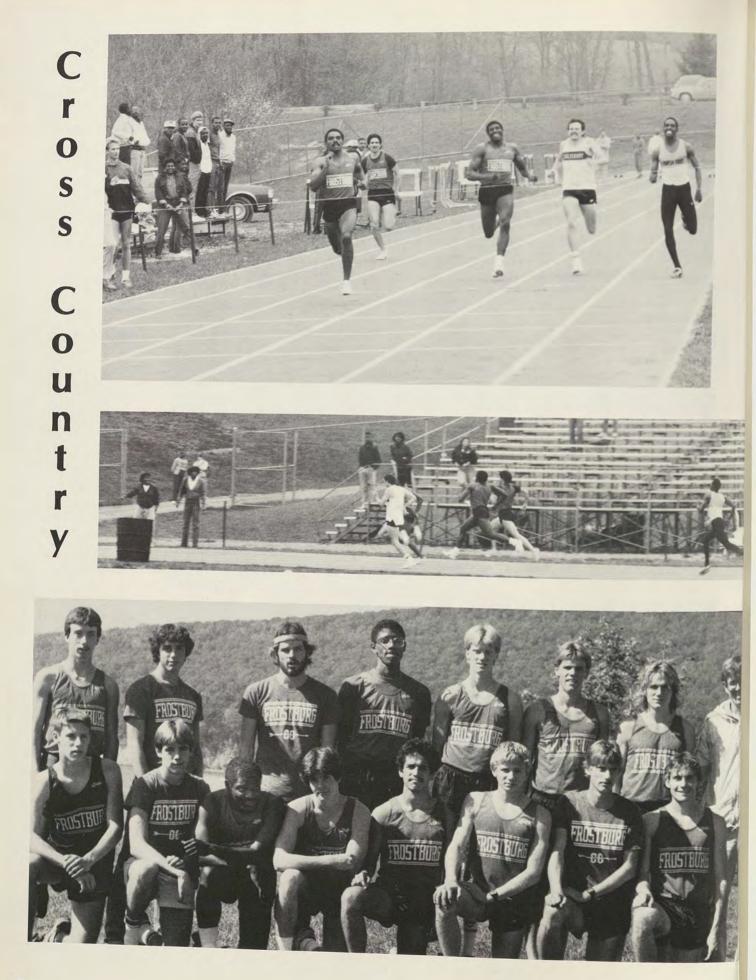

Coach Kutler summed up the season: "Even though we were not successful as far as wins and losses are concerned, we achieved a measure of success because of our attitude. It was outstanding all year."

The Bobcat Harriers won first place titles in the Glenville State and West Virginia State Invitationals, and won a second place in the NCAA Division II Mideast Regional and a 15th place in the Division II National Championships.

The team also ran in the Penn State Spiked Shoe Invitational as a tune-up race and finished fifth in the Frostburg State Invitational, second in the Fairmont State Invitational, and fourth in the Mason-Dixon Meet at the Rocky Gap State Park course.

Leading the way for the Bobcats was freshman Dwight Scriber who earned his All American status after finishing 22nd in the National Championship Meet in Delaware, Ohio. He also finished first place in the Fairmont State Meet, a second place in the NCAA Regional Meet, a third place in the Mason-Dixon Conference Meet, and an eighth place in the Frostburg State Invitational.

Coach Lewis felt "1984 was one of the most personally satisfying seasons I have ever had in my 15 years here at Frostburg. I really enjoyed going to practices and meets with this team."

'84 Women's Tennis: Front Row: Laurie Freeman, Anna Marie Briner, Kathy Orsini, Kara Pratt. Second Row: Head Coach Nancy Crawley, Catalina Valencia, Tammy Long, Dana Tamily, Asst. Coach Tina Pinocci