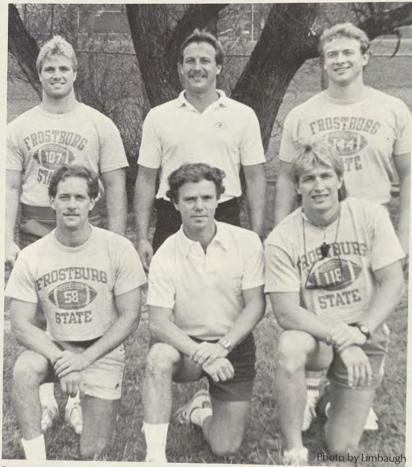

# **Unsung Heroes**

Football Coaching Staff: Front Row: Tim Lincoln, Oscar Lewis, Rick Divita, Back Row: Hap-py Hall, Dean Peterson, Russ Lindsey

1st Row: Maria Wilker, Margie Thompson, Natalie Sponaugle, Sarah Hayes, Missy Mumma 2nd Row: Joy Gray, Jean McMahon, Barbara Miller, Wanda Primrose, Connie McMullen