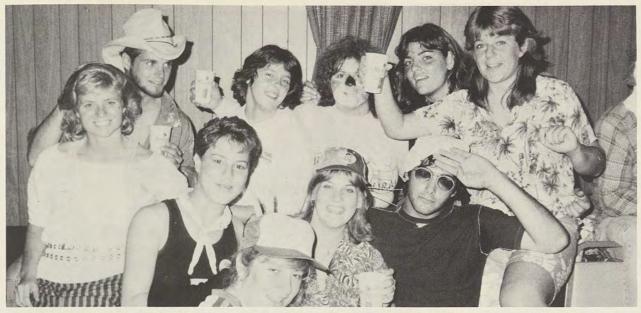

#### **And Then There's Parties!**

Top Row: Mike Kennison, Larry Geneviere, Bill Moyer, Below: Ted Baker, Lisa Meadows, Kenny Flaherty

L. to R.: Lorna Janczyk, Kiki Kienstra, Lisa Lafferty, Sue Noble, Kathleen Edmunds, Kim Brake Laying Across: Karen Busse