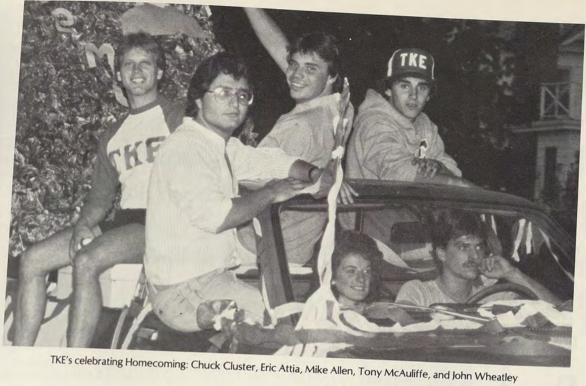

#### Homecoming Court

TM & © 1985 United Artists Corporation

Photo by Limbaugh

In Truck: Eric Attia, Lynda Kepley, Pete Meoli Above: Tony McAuliffe, John Wheatly, Jeff Spanner Below: Chris Sprague, Lisa Hawland, Bernie Magill, Ron Ailey, Tally Magill, Chuck Cluster, Gail Parris, Mike Allen