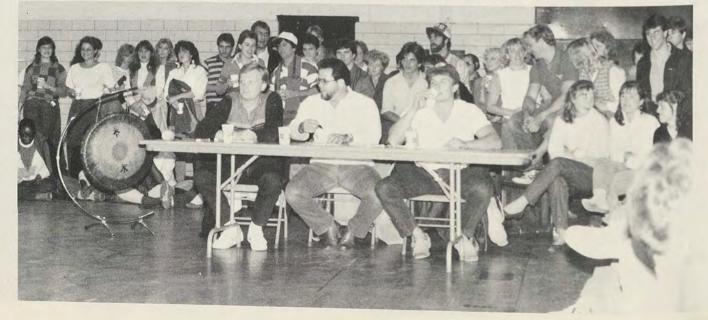

Clouseau in search of a job!

TM&(c) 1985 United Artists Corporation

Ron Phillips – Alumnus 1980

TM&(c) 1985 United Artists Corporation

on Main Street

TM&(c) 1985 United Artists Corporation

The TKE Fraternity conducted a Gong Show at the Armory. The underlying goal was to collect food cans and money to support underprivileged groups. The Gong Show proved to be a success by raising \$300 for the Frostburg Light Fund (for Christmas lights throughout the town). Two hundred cans were donated to Heinman, Pennsylvania flood victims. In addition, two hundred cans were donated to the local Frostburg and Cumberland poor.

The judges are seen below: Todd Shank, John Deutchki, Rick Divita

Pete Erwig playing the guitar

Dan Donnelly, Larry Geneviere, Mike Allen Cra

Crazy Scott Paddock - the announcer

Rugby Girls unidentifiable!