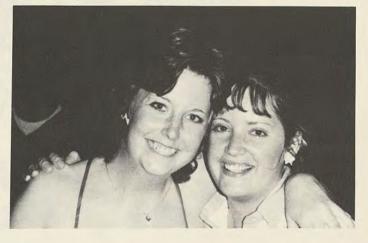

### Senior Dance at the Lane Center

Julie Albrooks, John Fickle, Julie Meeker

Ted Baker and Monica Jakabowski

Crazy Sluggo and Neil Edwards – alumni partying again at the 'burg

Julie Fowler – boogie woogie queen