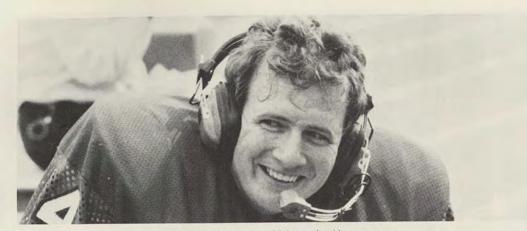

Quarterback Jobie Waldt in touch with announcers

Blank, S. Hackal, P. Casey, T. Walker, F. Mooney, C. Ruschaupt, R. Betancourt, T. S. McElfish, J. Ulshafer, M. Chavers, R. R. Burton, M. Hohler, 7th Row: R. Rogers, K. Lincoln, Asst. Coach O. Lewis, Head Coach D.

All ears to Coach Dean Peterson

The Bobcats celebrate the Homecoming Parade

The Frostburg State College football team under the guidance of Coach Dean Peterson had a winning season in 1984. Dominating the offensive strategy of Bobcats was the passing game. Quarterback Jobie Waldt and his favorite wide receiver Bill Bagley terrorized opposing defenses. Waldt broke the FSC record for the most comletions in a game with 25. In the same game, Bagley broke the FSC record for most yards receiving in a game with 195. Waldt and Bagley, along with five other FSC players, were named to the All-State First Team. Many fine players will be returning to form a sturdy base upon which Coach Peterson can mold a team for the 1985 season. It will, however, be a tough job to replace the skill and talent that is leaving with the players that are graduating. The 1985 season promises to be challenging with ten scheduled games, six of which will be on the road.