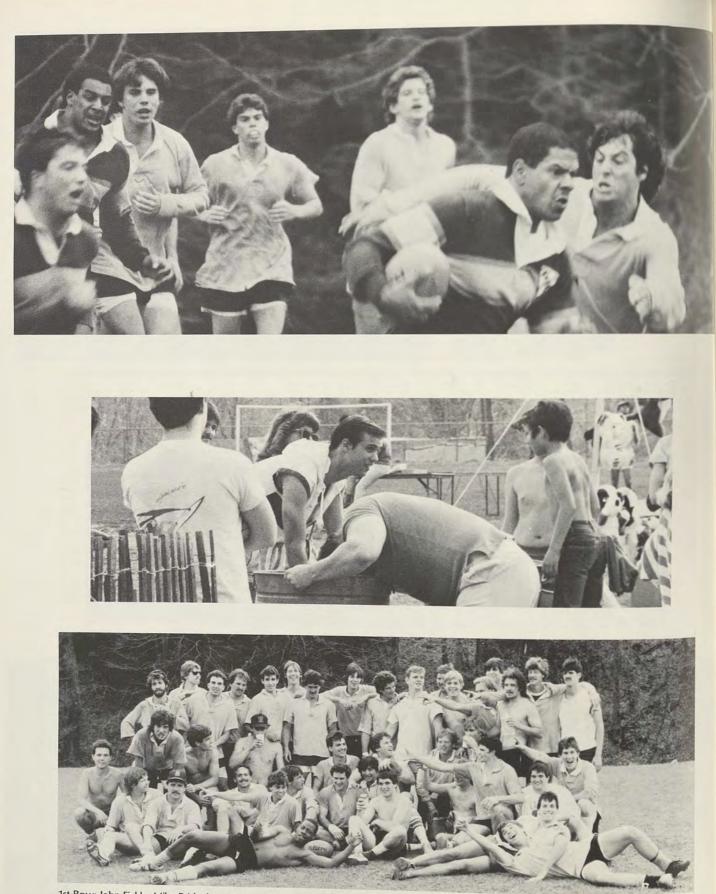

Rugby is one of the most popular sports at Frostburg. The atmosphere that the fans are within is tremely carefree. Saturdays are set aside for not only the games themselves, but the partying before, ing, and after as well. There is no doubt that Frostburg's Rugby Club throws the wildest parties.

1st Row: John Fickle, Mike Bridgeham, Brent Andrews, Larry Genovere, Tim Martin, Paul Gerrity, Mark Cohen, Tim Ellis, Jeff Hottle, Doug Ilig, Kenny Cassidy, Jeff Buchek, Mike Allen, 2nd Row: Tim Baker, Chris Yarrington, Dan Daws, Keith Morton, John Wheatley, Tim Myers, Cluster, Elmer Black, Gork 3rd Row: Fred Stutz, Fred Dutcher, Mike Dehaven, Pat Shay, Tim Welsh, Mark Lewis, Paul Fulmer, Dave Reynolds, Chip Hayden, Matt Whitney, Dave Johnstone, Carl Geppert, Stu Darley, Homer Stutz

Frostburg's pool shark, Bill Farren watches rugby behind those dark shades

Wheel a Keg - come prepared!

George Harvey always around for entertainment