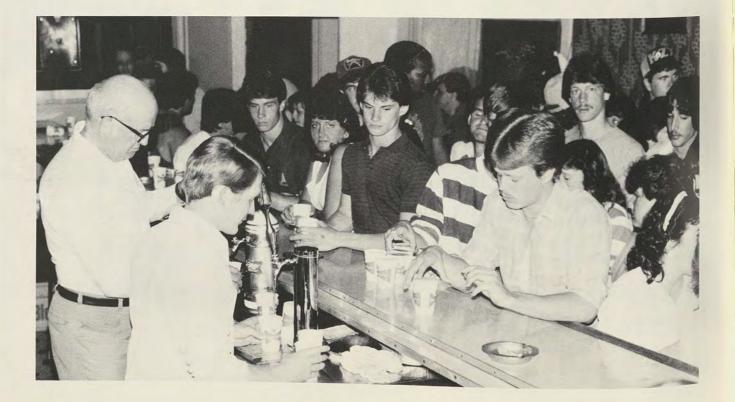

#### **Republican Club**

Diamond's Lounge, better known as "Repub. Club" is for those who like to boogie, play pool or simply drink.

Nancy Blake and Dawn Northcutt

Stephanie Jules - ready to go sailing???