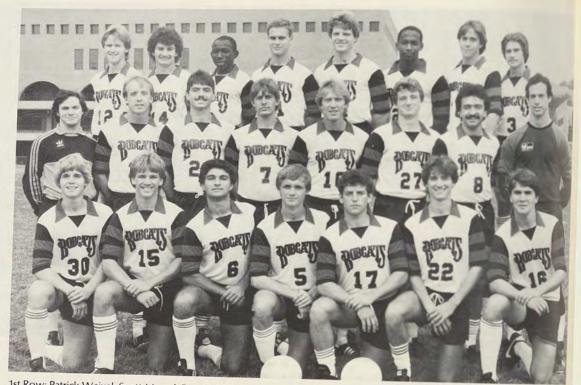

## S O C C e r

1st Row: Patrick Weixel, Scott Morral, Benny Ilkhanoff, Thomas Cordts, Bill D'Aquino, Dave Cottrill, Mike Lemon, 2nd: Terry ( ran, Pete Poholsky, Robbie Fettus, Rick Trommer, John Jurek, Greg Rinker, Reza Zolfagharian, Brian Quartucci, 3rd: Al Starle Mike Goodfellow, Greg Blair, Mark Stewart, Robbie Collette, Tony Chase, Howard Sengstack, Ralph Dostal, Head Coach: J Kutler, Asst. Coach Jay Hegeman, Tom Nachtergaele, Lawrence Sagel

The Bobcats had to settle for a dismal 4-11-1 record. Despite their poor record, FSC did manage to pull off three big upsets. They knocked off highly-rated Slippery Rock, and they also defeated a tough Salisbury State team on the road. In addition the team tied Carnegie-Mellon which had an excellent season.

One bright spot for the Bobcats in '84 was the play of junior Tony Chase. He was the main man for the FSC offense as he scored seven goals. Junior college transfer John Jurek was the team's second leading scorer with five goals and one assist.

Coach Kutler summed up the season: "Even though we were not successful as far as wins and losses are concerned, we achieved a measure of success because of our attitude. It was outstanding all year."

The Bobcat Harriers won first place titles in the Glenville State and West Virginia State Invitationals, and won a second place in the NCAA Division II Mideast Regional and a 15th place in the Division II National Championships.