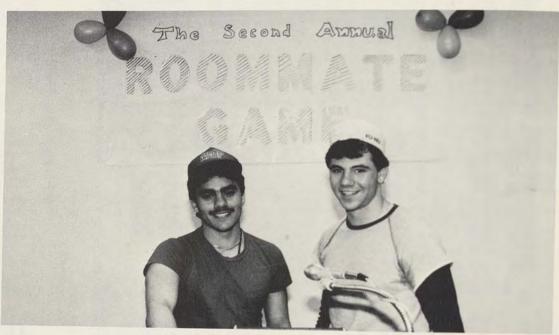

#### **Roommate Game**

Winners of the Roommate Game: Rob Castro and Brian Kanyan

1st place — Rob Castro and Brian Kanyan 2nd place — Stacey Kimaman and Macella Thompson 3rd place — Phyllis Bowman and Carlette Makle 4th place — Jeff Rutledge and Doug Hillsbeck