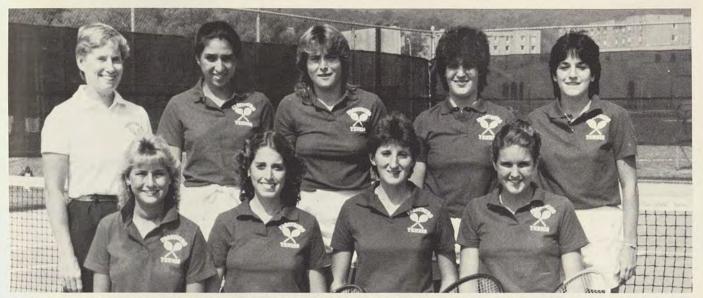

Coach Lewis felt "1984 was one of the most personally satisfying seasons I have ever had in my 15 years here at Frostburg. I really enjoyed going to practices and meets with this team."

'84 Women's Tennis: Front Row: Laurie Freeman, Anna Marie Briner, Kathy Orsini, Kara Pratt. Second Row: Head Coach Nancy Crawley, Catalina Valencia, Tammy Long, Dana Tamily, Asst. Coach Tina Pinocci

Frostburg's women's tennis team ended their season with a 6-4 record. The Lady Bobcats put up victories against Fairmont State, Trinity, Loyola, St. Francis, Davis and Elkins, and St. Vincent. They suffered close defeats at the hands of Salisburg State, Shepherd, U.M.B.C., and West Virginia Wesleyan.

Playing the number one position for FSC was sophomore Kara Pratt. Taking on some of the top collegiate players from the Mid-Atlantic states, she registered a fine overall record of 6-7. Also, she was the consolation champion in number one singles in the state tournament.

Number two player, Kathy Orsini, also won the consolation championship in her division of the Maryland Tournament. She combined with Pratt to form an excellent doubles team. They posted a regular season record of 8-1 and made it to the semi-finals of the championship round at Emmitsburg before losing.

Coach Nancy Crawley is looking forward to what well could be another strong, winning team at Frostburg in 1985.

1st Row: Jeff Meyers, Jerry Hampton, Milt Bailey, Tim Bernard, Charles Carroll 2nd Row: Eddie Rutledge, Toby Henson, Mike Kelly, Brian B Derrick Flood, Bob Coll, Kevin Highlands