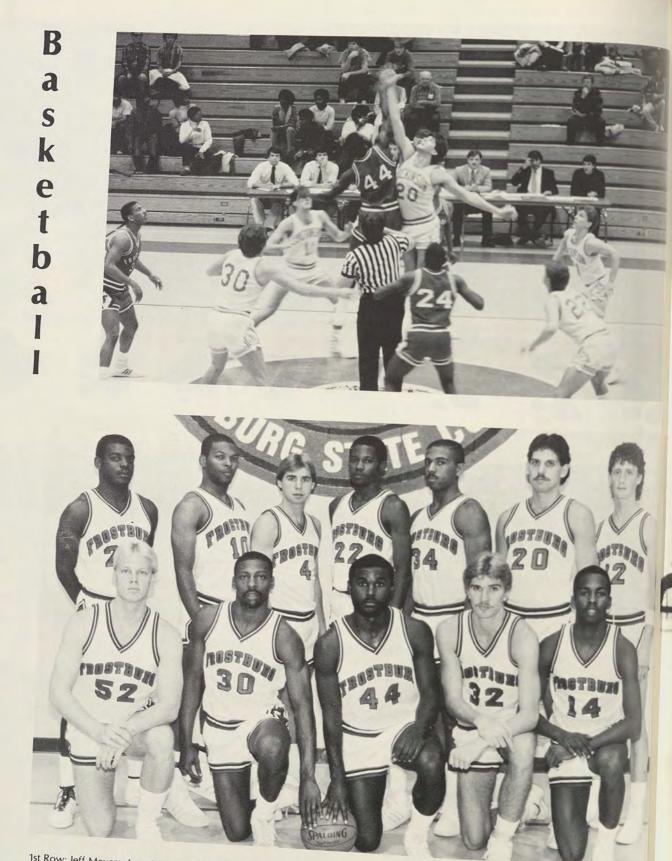

The Bobcats finished their season with a 9-16 record. The season, however, did have some bright spots in it. They beat sixth rank Salisbury State 79-77 in double overtime on January 22nd.

Team members, Junior Eddie Rutledge and Freshman Charlie Carrol, were named Capitol Conference All-Star team. Rutledge averaged 25.1 points per game before his knee injury which ended his season average to 21.4 points per game. Carrol finished the third leading scorer on the team.

The Bobcats will only lose two starters to graduation. Forward, Jerry Hampton was second leading scorer averaging 12.8 points a game. He led in the Cats steals (38). Also, center, Milton Bailey led in the team rebounds (5.6 per game) and was the most accurate shooter from the floor hitting 50 out of 88 attempts for a 56.8% mark.