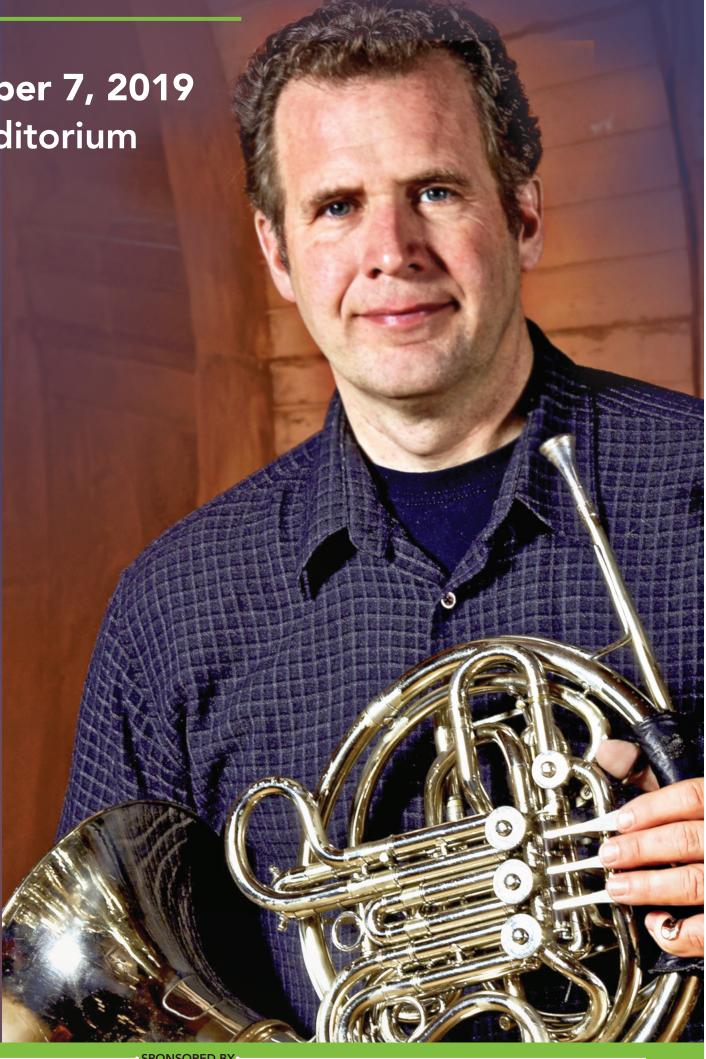

## HORN FOR THE Solidays Featuring Gregory Miller, Horn

WITH ARTISTIC DIRECTOR DR. JEFFREY SCHOYEN

Saturday, December 7, 2019 **Holloway Hall Auditorium** 7:30 p.m.